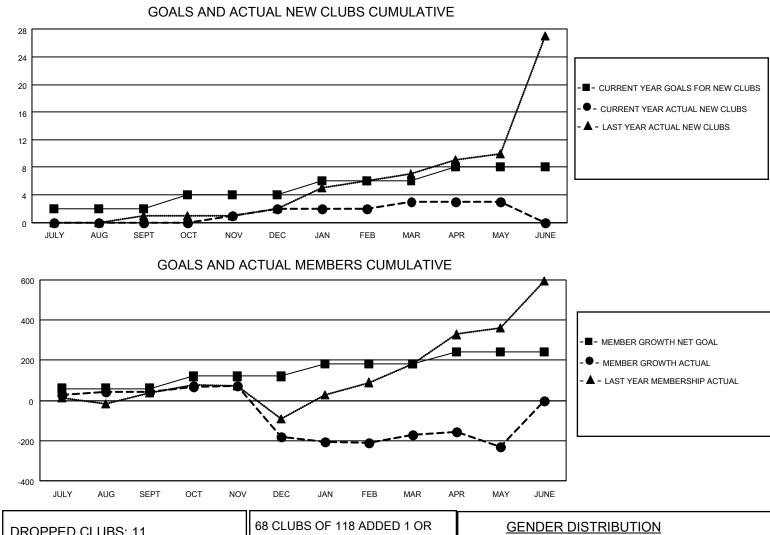

## LOCATION PHILIPPINES

District 301A2

Results as of: 5/31/2023

| Clubs                 |               |           |               | Members               |                          |                         |                                                    |
|-----------------------|---------------|-----------|---------------|-----------------------|--------------------------|-------------------------|----------------------------------------------------|
| RESULTS FOR 2022-2023 |               |           |               | RESULTS FOR 2022-2023 |                          |                         |                                                    |
| QUARTER               | NEW CLUB GOAL | NEW CLUBS | DROPPED CLUBS | QUARTER ME            | EMBER GROWTH NET<br>GOAL | MEMBER GROWTH<br>ACTUAL | DROPPED<br>MEMBERS ACTUAL<br>(including transfers) |
| JULY/AUG/SEPT         | 2             | 0         | 0             | JULY/AUG/SEPT         | 60                       | 142                     | 91                                                 |
| OCT/NOV/DEC           | 2             | 2         | 8             | OCT/NOV/DEC           | 60                       | 145                     | 367                                                |
| JAN/FEB/MAR           | 2             | 1         | 2             | JAN/FEB/MAR           | 60                       | 125                     | 113                                                |
| APR/MAY/JUNE          | 2             | 0         | 1             | APR/MAY/JUNE          | 60                       | 81                      | 126                                                |

| DROPPED CLUBS: 11  | 68 CLUBS OF 118 ADDED 1 OR<br>MORE NEW MEMBERS | GENDER DISTRIBUTION                 |                |  |
|--------------------|------------------------------------------------|-------------------------------------|----------------|--|
|                    |                                                | MALE                                | 1,822 (48.93%) |  |
|                    |                                                | FEMALE                              | 1,902 (51.07%) |  |
| DROPPED MEMBERS    |                                                | NON BINARY 0 (0.00%)                |                |  |
| DECEASED 8         |                                                | PREFER NOT TO ANSWER                | 0 (0.00%)      |  |
|                    |                                                |                                     |                |  |
| CLUB CANCELLED 219 | CLICK HERE FOR CUMULATIVE                      | TOTAL FAMILY UNIT MEMBERS           | 3 1,253        |  |
| OTHER 470          | MEMBERSHIP DATA                                |                                     |                |  |
| TOTAL 697          |                                                | FAMILY MEMBERS PAYING HALF DUES 745 |                |  |
|                    |                                                |                                     |                |  |